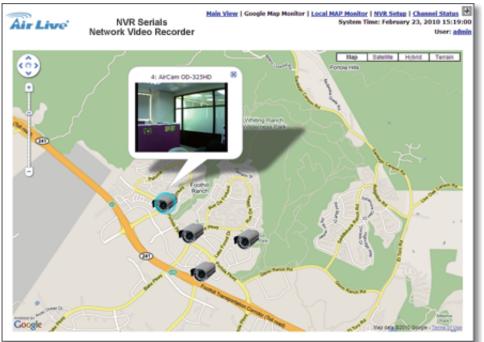

## E-Map function for Live Street Monitor

User might utilize the Google Map or upload his floor plan to the AirLive NVR16. Just few steps of drag-and-drop operation, user could use the camera icons for denoting the location of the IP cameras. In case of some IP camera triggered by an event, a live view window will popup right beside the corresponding camera icon for alerting the user that there is something unusual in front of that camera. With this function, user can quickly make a response to the intruder or accident.