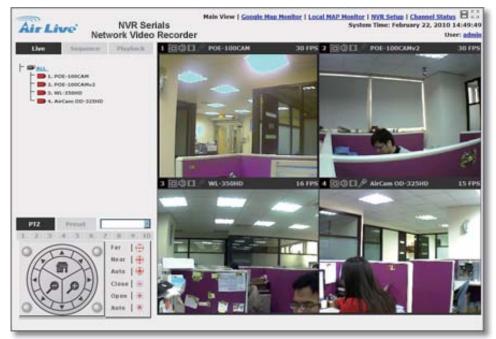

## E-Map function for Live Street Monitor

User might utilize the Google Map or upload his floor plan to the AirLive NVR16. Just few steps of drag-and-drop operation, user could use the camera icons for denoting the location of the IP cameras. In case of some IP camera triggered by an event, a live view window will popup right beside the corresponding camera icon for alerting the user that there is something unusual in front of that camera. With this function, user can quickly make a response to the intruder or accident.

#### **Live View**

- 4 Split Screen/Full Screen
- PTZ Control
- Sequence Mode
- Snapshot
- E-Map
- Smart Phone Live Browsing