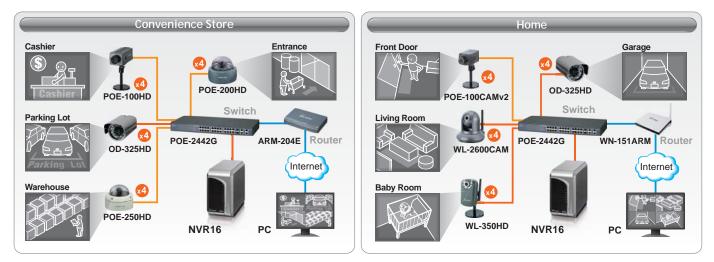

## **Fully Control on Your IP-based Cameras**

AirLive NVR16 supports almost all AirCam IP cameras, the most stable and cost-efficient IP cameras in the market place nowadays. It also supports PTZ Control, Preset Point Patrol, Motion Detection Recording, e-Mail Alert and FTP Upload, which won't let you miss any critical moment that you concerned. With AirCam IP camera, AirLive NVR16 will be your most reliable guard for securing your family and property.

#### **Camera Support**

- Up to 16 IP-based Camera (AirLive, Axis, Sony, Panasonic, Vivotek)

Video Compression - H.264, MPEG-4, MJPEG

**Resolution** - Up to 1280 x 1024