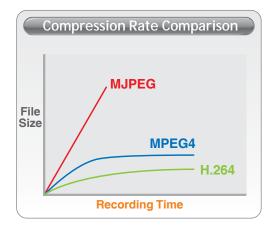

## **Multiple Video Compression Format Support**

AirLive NVR16 supports H.264, MPEG-4 and MJPEG video compression format. H.264 is a high performing video compression standard that boasts a much higher compression ratio than others, drastically reducing file sizes and conserving valuable network bandwidth and storage space. With up to 90% reduction in file size, a 1 MB image can be drastically reduced to as low as 10KB using H.264.